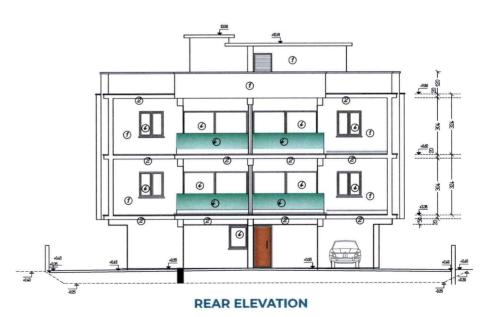

0.50m²                   | ~ 1.80m²  | AVAILAD  |
|           | 4                  | 0        |                     | in the second se |                           |           |          |

#### FOR MORE INFOS:

CYPRUS - OFFICE: +357 9444 8776 ESTATES@MOLNARGROUP.EU

# ACCORDING TO GOOGLE MAPS



## **2 FLOORS BUILDING**



### ONE BEDROOM:

 $\approx$  48 m<sup>2</sup> covered area of apartment with extra 7.7 m<sup>2</sup> of veranda.

### TWO BEDROOMS:

 $\approx$  63.5 m<sup>2</sup> covered area of apartmemt with extra 8 m<sup>2</sup> of veranda.

Or

 $\approx$  75.5 m<sup>2</sup> covered area of apartment with extra 8 m<sup>2</sup> of veranda.

Every apartment will have Private Parking, Private Storeroom and communal Roof Terrace.



#### SIDE ELEVATION A



#### **SIDE ELEVATION B**



FRONT ELEVATION

# **ELEVATIONS**





**GROUND FLOOR PLAN** 

**ROOF PLAN** 

# **SPECIFICATIONS** · Anti-earthquake reinforced concrete footings, columns, beams and slabs. · Wooden Wardrobes; melamine color. · Veneer Beech Wood Doors. · Aluminium wooden look entrance doors, balcony doors and windows. · Ceramic tiles in: entrance, living area, kitchen, bedrooms and bathrooms. · Kitchen units are of Veneer Beech Wood or Oak with clear polyurethane varnish. · Porcelain and Fiberglass fixtures, Taps are in Chrome finish for all bathrooms. · All external opening will be aluminum first quality painted wooden look with electrostatic paint and double glazing. · Drainage PVC pipes will be used ending to a septic tank and absorption well. · All sanitary provisions meet the requirements of the Mu