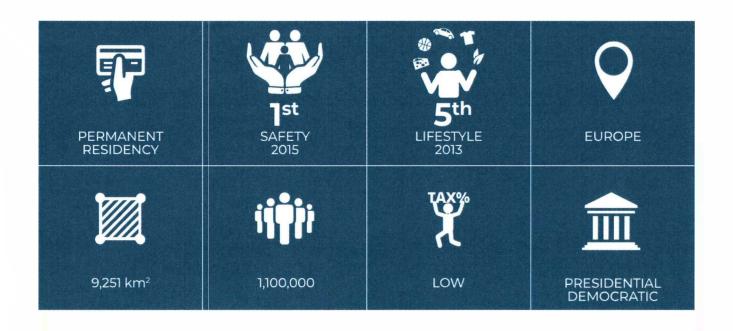

## THE BENEFITS OF INVESTING IN CYPRUS

| APARTMENT | BEDROOMS<br>NUMBER | UNIT NO. | INTERNAL<br>AREA    | COVERED<br>VERANDA                                                                                                                                                                                                                                                                                                                                                                                                                                                                                                                                                                                                                                                                                                                                                                                                                                                                                                                                                                                                                                                                                                                                                                                                                                                                                                                                                                                                                                                                                                                                                                                                                                                                                                                                                                                                                                                                                                                                                                                                                                                                                                             | ALLOCATED COVERED PARKING | STOREROOM |          |
|-----------|--------------------|----------|---------------------|--------------------------------------------------------------------------------------------------------------------------------------------------------------------------------------------------------------------------------------------------------------------------------------------------------------------------------------------------------------------------------------------------------------------------------------------------------------------------------------------------------------------------------------------------------------------------------------------------------------------------------------------------------------------------------------------------------------------------------------------------------------------------------------------------------------------------------------------------------------------------------------------------------------------------------------------------------------------------------------------------------------------------------------------------------------------------------------------------------------------------------------------------------------------------------------------------------------------------------------------------------------------------------------------------------------------------------------------------------------------------------------------------------------------------------------------------------------------------------------------------------------------------------------------------------------------------------------------------------------------------------------------------------------------------------------------------------------------------------------------------------------------------------------------------------------------------------------------------------------------------------------------------------------------------------------------------------------------------------------------------------------------------------------------------------------------------------------------------------------------------------|---------------------------|-----------|----------|
|           |                    |          |                     |                                                                                                                                                                                                                                                                                                                                                                                                                                                                                                                                                                                                                                                                                                                                                                                                                                                                                                                                                                                                                                                                                                                                                                                                                                                                                                                                                                                                                                                                                                                                                                                                                                                                                                                                                                                                                                                                                                                                                                                                                                                                                                                                |                           |           |          |
| 1st Floor | 1                  | 101      | 48m²                | 7.70m <sup>2</sup>                                                                                                                                                                                                                                                                                                                                                                                                                                                                                                                                                                                                                                                                                                                                                                                                                                                                                                                                                                                                                                                                                                                                                                                                                                                                                                                                                                                                                                                                                                                                                                                                                                                                                                                                                                                                                                                                                                                                                                                                                                                                                                             | 10.50m²                   | ~ 1.80m²  | AVAILABL |
|           | 1                  | 102      | 48m²                | 7.70m²                                                                                                                                                                                                                                                                                                                                                                                                                                                                                                                                                                                                                                                                                                                                                                                                                                                                                                                                                                                                                                                                                                                                                                                                                                                                                                                                                                                                                                                                                                                                                                                                                                                                                                                                                                                                                                                                                                                                                                                                                                                                                                                         | 10.50m²                   | ~ 1.80m²  | AVAILABL |
|           | 2                  | 103      | 63.50m <sup>2</sup> | 8m²                                                                                                                                                                                                                                                                                                                                                                                                                                                                                                                                                                                                                                                                                                                                                                                                                                                                                                                                                                                                                                                                                                                                                                                                                                                                                                                                                                                                                                                                                                                                                                                                                                                                                                                                                                                                                                                                                                                                                                                                                                                                                                                            | 10.50m²                   | ~ 1.80m²  | AVAILABI |
|           | 2                  | 104      | 75.50m²             | 8m²                                                                                                                                                                                                                                                                                                                                                                                                                                                                                                                                                                                                                                                                                                                                                                                                                                                                                                                                                                                                                                                                                                                                                                                                                                                                                                                                                                                                                                                                                                                                                                                                                                                                                                                                                                                                                                                                                                                                                                                                                                                                                                                            | 10.50m²                   | ~ 1.80m²  | AVAILABI |
|           |                    |          | 40.0                |                                                                                                                                                                                                                                                                                                                                                                                                                                                                                                                                                                                                                                                                                                                                                                                                                                                                                                                                                                                                                                                                                                                                                                                                                                                                                                                                                                                                                                                                                                                                                                                                                                                                                                                                                                                                                                                                                                                                                                                                                                                                                                                                | 10.70                     |           |          |
| 2nd Floor | 1                  | 201      | 48m²                | 7.70m²                                                                                                                                                                                                                                                                                                                                                                                                                                                                                                                                                                                                                                                                                                                                                                                                                                                                                                                                                                                                                                                                                                                                                                                                                                                                                                                                                                                                                                                                                                                                                                                                                                                                                                                                                                                                                                                                                                                                                                                                                                                                                                                         | 10.50m²                   | ~ 1.80m²  | AVAILABL |
|           | 1                  | 202      | 48m²                | 7.70m²                                                                                                                                                                                                                                                                                                                                                                                                                                                                                                                                                                                                                                                                                                                                                                                                                                                                                                                                                                                                                                                                                                                                                                                                                                                                                                                                                                                                                                                                                                                                                                                                                                                                                                                                                                                                                                                                                                                                                                                                                                                                                                                         | 10.50m²                   | ~ 1.80m²  | AVAIL    |
|           | 2                  | 203      | 63.50m <sup>2</sup> | 8m²                                                                                                                                                                                                                                                                                                                                                                                                                                                                                                                                                                                                                                                                                                                                                                                                                                                                                                                                                                                                                                                                                                                                                                                                                                                                                                                                                                                                                                                                                                                                                                                                                                                                                                                                                                                                                                                                                                                                                                                                                                                                                                                            | 10.50m²                   | ~ 1.80m²  | AVAI     |
|           | 2                  | 204      | 75.50m²             | 8m²                                                                                                                                                                                                                                                                                                                                                                                                                                                                                                                                                                                                                                                                                                                                                                                                                                                                                                                                                                                                                                                                                                                                                                                                                                                                                                                                                                                                                                                                                                                                                                                                                                                                                                                                                                                                                                                                                                                                                                                                                                                                                                                            | 10.50m²                   | ~ 1.80m²  | AVAILAD  |
|           | 4                  | 0        |                     | in the second se |                           |           |          |