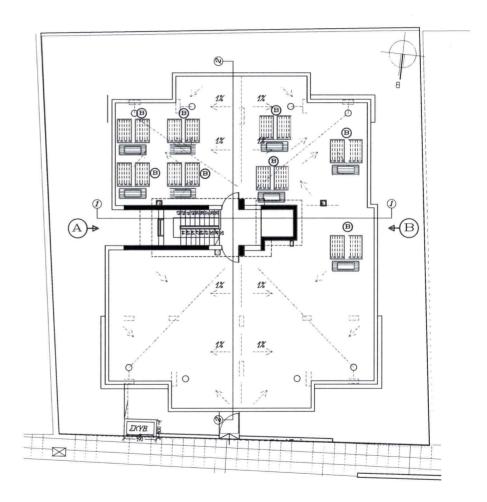

## **2 FLOORS BUILDING**

# **ELEVATIONS**

**GROUND FLOOR PLAN** 

**ROOF PLAN** 

### ONE BEDROOM:

 $\approx$  48 m<sup>2</sup> covered area of apartment with extra 7.7 m<sup>2</sup> of veranda.

### TWO BEDROOMS:

 $\approx$  63.5 m<sup>2</sup> covered area of apartmemt with extra 8 m<sup>2</sup> of veranda.

Or

 $\approx$  75.5 m<sup>2</sup> covered area of apartment with extra 8 m<sup>2</sup> of veranda.

Every apartment will have Private Parking, Private Storeroom and communal Roof Terrace.