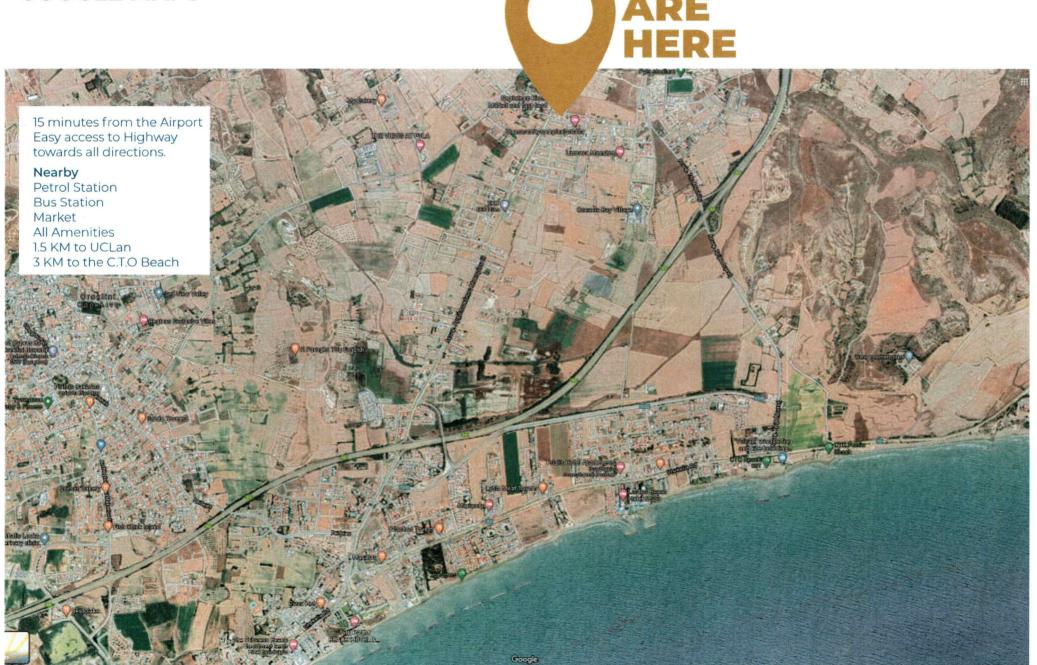

# ACCORDING TO GOOGLE MAPS

In Pyla, you will also find UCLan University: The British University of Cyprus; where you can study Business, Law, Math and many more..

The general Hospital is just 15 minutes from our location and for emergency you will find 2 local general doctors.