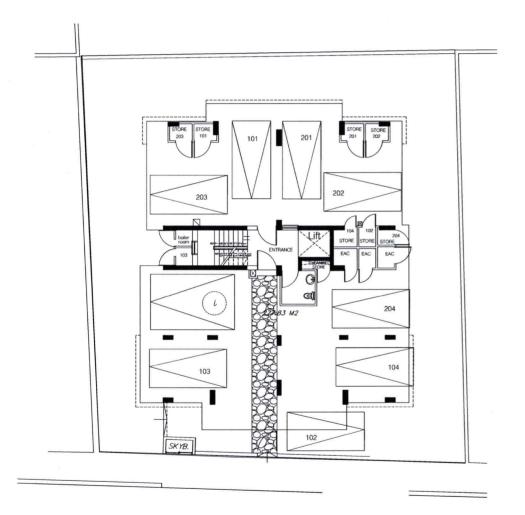

## THE BENEFITS OF INVESTING IN CYPRUS

| APARTMENT | BEDROOMS<br>NUMBER | UNIT NO. | INTERNAL<br>AREA    | COVERED<br>VERANDA                                                                                                                                                                                                                                                                                                                                                                                                                                                                                                                                                                                                                                                                                                                                                                                                                                                                                                                                                                                                                                                                                                                                                                                                                                                                                                                                                                                                                                                                                                                                                                                                                                                                                                                                                                                                                                                                                                                                                                                                                                                                                                             | ALLOCATED COVERED PARKING | STOREROOM |          |
|-----------|--------------------|----------|---------------------|--------------------------------------------------------------------------------------------------------------------------------------------------------------------------------------------------------------------------------------------------------------------------------------------------------------------------------------------------------------------------------------------------------------------------------------------------------------------------------------------------------------------------------------------------------------------------------------------------------------------------------------------------------------------------------------------------------------------------------------------------------------------------------------------------------------------------------------------------------------------------------------------------------------------------------------------------------------------------------------------------------------------------------------------------------------------------------------------------------------------------------------------------------------------------------------------------------------------------------------------------------------------------------------------------------------------------------------------------------------------------------------------------------------------------------------------------------------------------------------------------------------------------------------------------------------------------------------------------------------------------------------------------------------------------------------------------------------------------------------------------------------------------------------------------------------------------------------------------------------------------------------------------------------------------------------------------------------------------------------------------------------------------------------------------------------------------------------------------------------------------------|---------------------------|-----------|----------|
|           |                    |          |                     |                                                                                                                                                                                                                                                                                                                                                                                                                                                                                                                                                                                                                                                                                                                                                                                                                                                                                                                                                                                                                                                                                                                                                                                                                                                                                                                                                                                                                                                                                                                                                                                                                                                                                                                                                                                                                                                                                                                                                                                                                                                                                                                                |                           |           |          |
| 1st Floor | 1                  | 101      | 48m²                | 7.70m <sup>2</sup>                                                                                                                                                                                                                                                                                                                                                                                                                                                                                                                                                                                                                                                                                                                                                                                                                                                                                                                                                                                                                                                                                                                                                                                                                                                                                                                                                                                                                                                                                                                                                                                                                                                                                                                                                                                                                                                                                                                                                                                                                                                                                                             | 10.50m²                   | ~ 1.80m²  | AVAILABL |
|           | 1                  | 102      | 48m²                | 7.70m²                                                                                                                                                                                                                                                                                                                                                                                                                                                                                                                                                                                                                                                                                                                                                                                                                                                                                                                                                                                                                                                                                                                                                                                                                                                                                                                                                                                                                                                                                                                                                                                                                                                                                                                                                                                                                                                                                                                                                                                                                                                                                                                         | 10.50m²                   | ~ 1.80m²  | AVAILABL |
|           | 2                  | 103      | 63.50m <sup>2</sup> | 8m²                                                                                                                                                                                                                                                                                                                                                                                                                                                                                                                                                                                                                                                                                                                                                                                                                                                                                                                                                                                                                                                                                                                                                                                                                                                                                                                                                                                                                                                                                                                                                                                                                                                                                                                                                                                                                                                                                                                                                                                                                                                                                                                            | 10.50m²                   | ~ 1.80m²  | AVAILABI |
|           | 2                  | 104      | 75.50m²             | 8m²                                                                                                                                                                                                                                                                                                                                                                                                                                                                                                                                                                                                                                                                                                                                                                                                                                                                                                                                                                                                                                                                                                                                                                                                                                                                                                                                                                                                                                                                                                                                                                                                                                                                                                                                                                                                                                                                                                                                                                                                                                                                                                                            | 10.50m²                   | ~ 1.80m²  | AVAILABI |
|           |                    |          | 40.0                |                                                                                                                                                                                                                                                                                                                                                                                                                                                                                                                                                                                                                                                                                                                                                                                                                                                                                                                                                                                                                                                                                                                                                                                                                                                                                                                                                                                                                                                                                                                                                                                                                                                                                                                                                                                                                                                                                                                                                                                                                                                                                                                                | 10.70                     |           |          |
| 2nd Floor | 1                  | 201      | 48m²                | 7.70m²                                                                                                                                                                                                                                                                                                                                                                                                                                                                                                                                                                                                                                                                                                                                                                                                                                                                                                                                                                                                                                                                                                                                                                                                                                                                                                                                                                                                                                                                                                                                                                                                                                                                                                                                                                                                                                                                                                                                                                                                                                                                                                                         | 10.50m²                   | ~ 1.80m²  | AVAILABL |
|           | 1                  | 202      | 48m²                | 7.70m²                                                                                                                                                                                                                                                                                                                                                                                                                                                                                                                                                                                                                                                                                                                                                                                                                                                                                                                                                                                                                                                                                                                                                                                                                                                                                                                                                                                                                                                                                                                                                                                                                                                                                                                                                                                                                                                                                                                                                                                                                                                                                                                         | 10.50m²                   | ~ 1.80m²  | AVAIL    |
|           | 2                  | 203      | 63.50m <sup>2</sup> | 8m²                                                                                                                                                                                                                                                                                                                                                                                                                                                                                                                                                                                                                                                                                                                                                                                                                                                                                                                                                                                                                                                                                                                                                                                                                                                                                                                                                                                                                                                                                                                                                                                                                                                                                                                                                                                                                                                                                                                                                                                                                                                                                                                            | 10.50m²                   | ~ 1.80m²  | AVAI     |
|           | 2                  | 204      | 75.50m²             | 8m²                                                                                                                                                                                                                                                                                                                                                                                                                                                                                                                                                                                                                                                                                                                                                                                                                                                                                                                                                                                                                                                                                                                                                                                                                                                                                                                                                                                                                                                                                                                                                                                                                                                                                                                                                                                                                                                                                                                                                                                                                                                                                                                            | 10.50m²                   | ~ 1.80m²  | AVAILAD  |
|           | 4                  | 0        |                     | in the second se |                           |           |          |

### ONE BEDROOM:

 $\approx$  48 m<sup>2</sup> covered area of apartment with extra 7.7 m<sup>2</sup> of veranda.

### TWO BEDROOMS:

 $\approx$  63.5 m<sup>2</sup> covered area of apartmemt with extra 8 m<sup>2</sup> of veranda.

Or

 $\approx$  75.5 m<sup>2</sup> covered area of apartment with extra 8 m<sup>2</sup> of veranda.

Every apartment will have Private Parking, Private Storeroom and communal Roof Terrace.