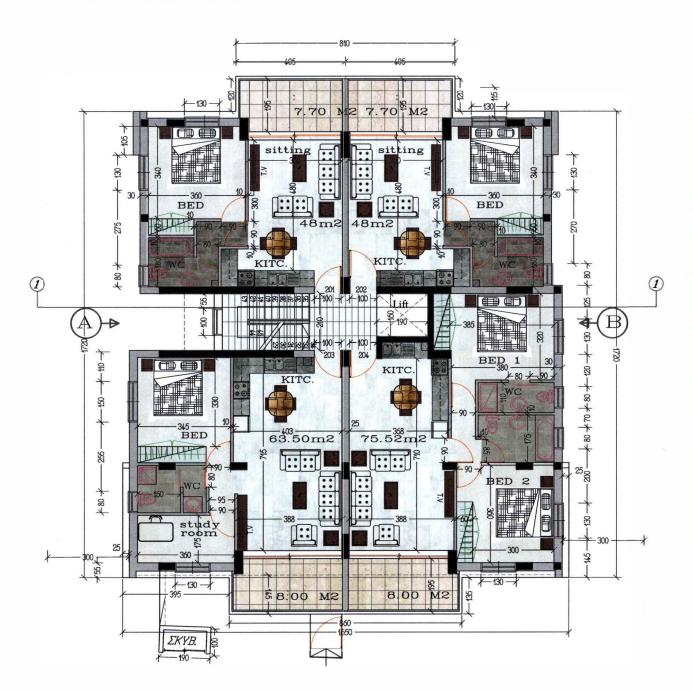

## THE BENEFITS OF INVESTING IN CYPRUS

| APARTMENT | BEDROOMS<br>NUMBER | UNIT NO. | INTERNAL<br>AREA    | COVERED<br>VERANDA                                                                                                                                                                                                                                                                                                                                                                                                                                                                                                                                                                                                                                                                                                                                                                                                                                                                                                                                                                                                                                                                                                                                                                                                                                                                                                                                                                                                                                                                                                                                                                                                                                                                                                                                                                                                                                                                                                                                                                                                                                                                                                             | ALLOCATED COVERED PARKING | STOREROOM |          |
|-----------|--------------------|----------|---------------------|--------------------------------------------------------------------------------------------------------------------------------------------------------------------------------------------------------------------------------------------------------------------------------------------------------------------------------------------------------------------------------------------------------------------------------------------------------------------------------------------------------------------------------------------------------------------------------------------------------------------------------------------------------------------------------------------------------------------------------------------------------------------------------------------------------------------------------------------------------------------------------------------------------------------------------------------------------------------------------------------------------------------------------------------------------------------------------------------------------------------------------------------------------------------------------------------------------------------------------------------------------------------------------------------------------------------------------------------------------------------------------------------------------------------------------------------------------------------------------------------------------------------------------------------------------------------------------------------------------------------------------------------------------------------------------------------------------------------------------------------------------------------------------------------------------------------------------------------------------------------------------------------------------------------------------------------------------------------------------------------------------------------------------------------------------------------------------------------------------------------------------|---------------------------|-----------|----------|
|           |                    |          |                     |                                                                                                                                                                                                                                                                                                                                                                                                                                                                                                                                                                                                                                                                                                                                                                                                                                                                                                                                                                                                                                                                                                                                                                                                                                                                                                                                                                                                                                                                                                                                                                                                                                                                                                                                                                                                                                                                                                                                                                                                                                                                                                                                |                           |           |          |
| 1st Floor | 1                  | 101      | 48m²                | 7.70m <sup>2</sup>                                                                                                                                                                                                                                                                                                                                                                                                                                                                                                                                                                                                                                                                                                                                                                                                                                                                                                                                                                                                                                                                                                                                                                                                                                                                                                                                                                                                                                                                                                                                                                                                                                                                                                                                                                                                                                                                                                                                                                                                                                                                                                             | 10.50m²                   | ~ 1.80m²  | AVAILABL |
|           | 1                  | 102      | 48m²                | 7.70m²                                                                                                                                                                                                                                                                                                                                                                                                                                                                                                                                                                                                                                                                                                                                                                                                                                                                                                                                                                                                                                                                                                                                                                                                                                                                                                                                                                                                                                                                                                                                                                                                                                                                                                                                                                                                                                                                                                                                                                                                                                                                                                                         | 10.50m²                   | ~ 1.80m²  | AVAILABL |
|           | 2                  | 103      | 63.50m <sup>2</sup> | 8m²                                                                                                                                                                                                                                                                                                                                                                                                                                                                                                                                                                                                                                                                                                                                                                                                                                                                                                                                                                                                                                                                                                                                                                                                                                                                                                                                                                                                                                                                                                                                                                                                                                                                                                                                                                                                                                                                                                                                                                                                                                                                                                                            | 10.50m²                   | ~ 1.80m²  | AVAILABI |
|           | 2                  | 104      | 75.50m²             | 8m²                                                                                                                                                                                                                                                                                                                                                                                                                                                                                                                                                                                                                                                                                                                                                                                                                                                                                                                                                                                                                                                                                                                                                                                                                                                                                                                                                                                                                                                                                                                                                                                                                                                                                                                                                                                                                                                                                                                                                                                                                                                                                                                            | 10.50m²                   | ~ 1.80m²  | AVAILABI |
|           |                    |          | 40.0                |                                                                                                                                                                                                                                                                                                                                                                                                                                                                                                                                                                                                                                                                                                                                                                                                                                                                                                                                                                                                                                                                                                                                                                                                                                                                                                                                                                                                                                                                                                                                                                                                                                                                                                                                                                                                                                                                                                                                                                                                                                                                                                                                | 10.70                     |           |          |
| 2nd Floor | 1                  | 201      | 48m²                | 7.70m²                                                                                                                                                                                                                                                                                                                                                                                                                                                                                                                                                                                                                                                                                                                                                                                                                                                                                                                                                                                                                                                                                                                                                                                                                                                                                                                                                                                                                                                                                                                                                                                                                                                                                                                                                                                                                                                                                                                                                                                                                                                                                                                         | 10.50m²                   | ~ 1.80m²  | AVAILABL |
|           | 1                  | 202      | 48m²                | 7.70m²                                                                                                                                                                                                                                                                                                                                                                                                                                                                                                                                                                                                                                                                                                                                                                                                                                                                                                                                                                                                                                                                                                                                                                                                                                                                                                                                                                                                                                                                                                                                                                                                                                                                                                                                                                                                                                                                                                                                                                                                                                                                                                                         | 10.50m²                   | ~ 1.80m²  | AVAIL    |
|           | 2                  | 203      | 63.50m <sup>2</sup> | 8m²                                                                                                                                                                                                                                                                                                                                                                                                                                                                                                                                                                                                                                                                                                                                                                                                                                                                                                                                                                                                                                                                                                                                                                                                                                                                                                                                                                                                                                                                                                                                                                                                                                                                                                                                                                                                                                                                                                                                                                                                                                                                                                                            | 10.50m²                   | ~ 1.80m²  | AVAI     |
|           | 2                  | 204      | 75.50m²             | 8m²                                                                                                                                                                                                                                                                                                                                                                                                                                                                                                                                                                                                                                                                                                                                                                                                                                                                                                                                                                                                                                                                                                                                                                                                                                                                                                                                                                                                                                                                                                                                                                                                                                                                                                                                                                                                                                                                                                                                                                                                                                                                                                                            | 10.50m²                   | ~ 1.80m²  | AVAILAD  |
|           | 4                  | 0        |                     | in the second se |                           |           |          |

### ONE BEDROOM:

 $\approx$  48 m<sup>2</sup> covered area of apartment with extra 7.7 m<sup>2</sup> of veranda.

### TWO BEDROOMS:

 $\approx$  63.5 m<sup>2</sup> covered area of apartmemt with extra 8 m<sup>2</sup> of veranda.

Or

 $\approx$  75.5 m<sup>2</sup> covered area of apartment with extra 8 m<sup>2</sup> of veranda.

Every apartment will have Private Parking, Private Storeroom and communal Roof Terrace.